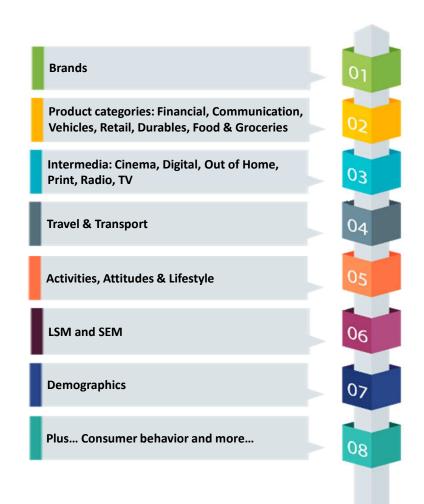

#### WHAT IS MAPS?

- Marketing All Product Survey (MAPS)
- AMPS is the foundation for MAPS cleaned up, modernised with focus on the consumer
- Developed through collaborative input
- Mixed methodologies to streamline data collection and processing
- New technologies used to enhance the measurement of brands

# What is new in MAPS?

#### NEW

- Brands measured as full colour packshots
- Consumer centric behaviour measurement
- Time spent on activities
- ✤ Average expenditure

#### RETAIL - NEW

- Liquor outlets
- OTC Pharmacies
- Appliances Brands
- Brand loyalty
- Shopping patterns
- Malls visited

# HOME - NEW

- Maintenance spend
- Hardware spend
- Movement of population by province and size of home

# **BEHAVIOUR - NEW**

- Time spent on activities
- Monthly expenses
- Annual expenses
- Decision-making