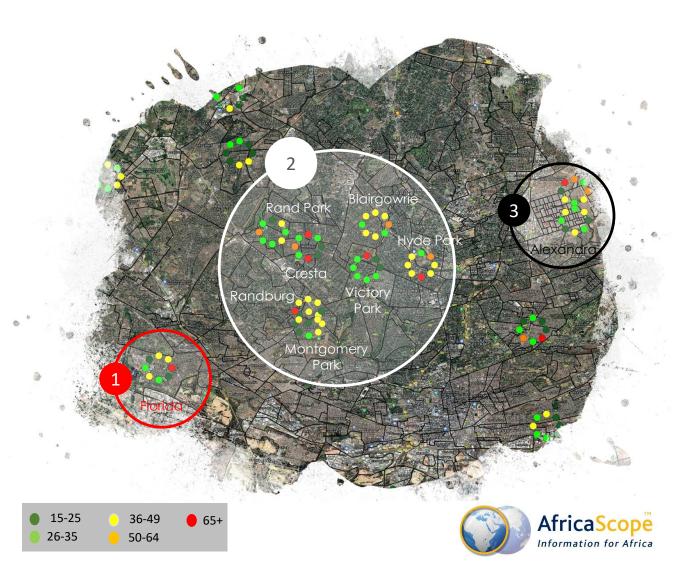

#### **DEMOGRAPHIC PROFILING - AGE**

Florida has the highest prevalence of ages 15-25 indicating a slightly older family structure in this suburb, i.e. teenagers and young adults still living at home.

Victory Park, Montgomery Park & Randburg have a middle age profile indicating that younger up and coming families dominate this area.

2

Alexandra shows a spread of age groups. This could possibly indicate very little movement out of the family structure.

Copyright © 2020 AfricaScope